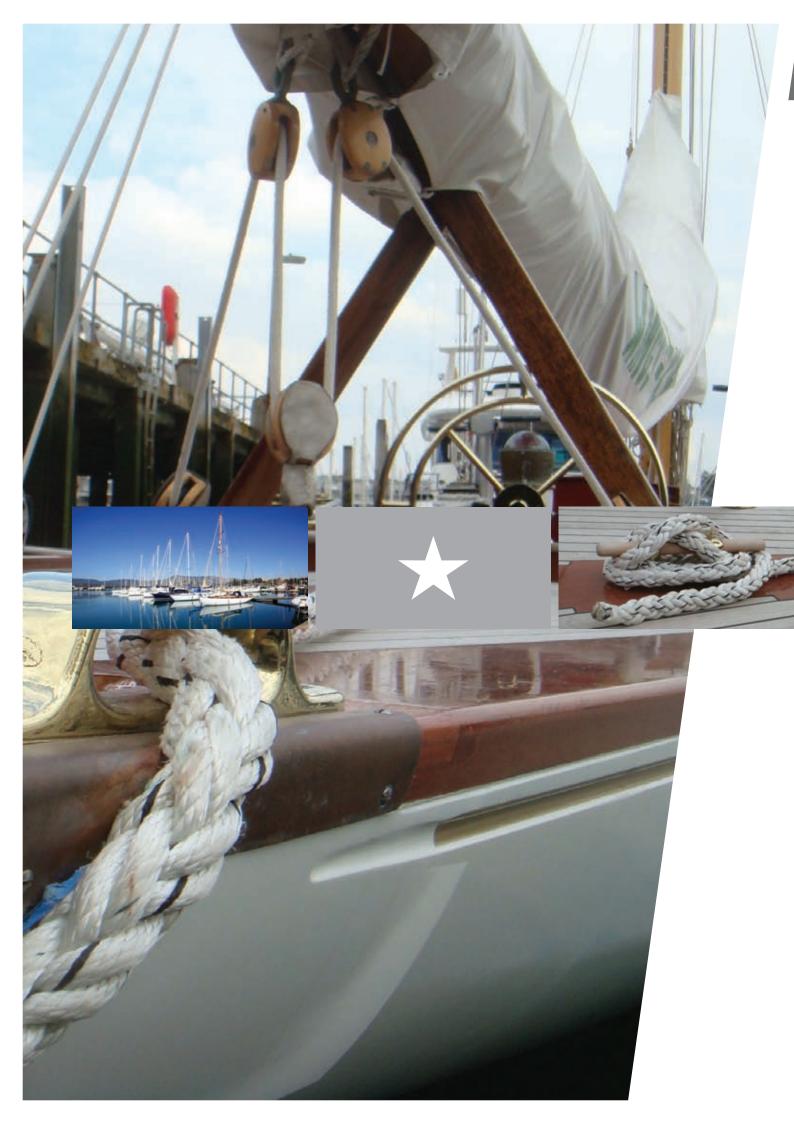

## **SUPERIOR**

 3 Strand twisted HT Polyester

- High abrasion resistanceMooring line

- White
- Navy blue or black
- Other colors on demond

6 to 32mm 1/4" to 1 5/16"

## **MOORING**

- Double braid
- 24 plait polyester cover
- 16 Strand Nylon ® Core

- High stretch, soft handling
- Mooring line

- White
- Navy blue or Black
- Other colors on demand

8 to 24mm 5/16" to 1"

## **DOCK LINE**

- Double braid • 16 Strand HT Polyester Core
- 24 plait polyester cover

· High loads, soft handling • Mooring line

- White Navy blue or Black
- Other colors on demand

8 to 24mm 5/16" to 1"

# **FENDER LINE**

- Single braid
- 24 plait polyester cover

- Soft handing
- Fenderline

- White
- Navy blue or Black
- Other colors on demond

8 to 12 mm 1/2" to 51/64'

Superior and Mooring were developed to have an outstanding strengh, to be easy to handle and to have a high abrasion

These lines work perfectly for anchoring, mooring or docking, having superb elongation characteristics that protect your boat from rough weather conditions.