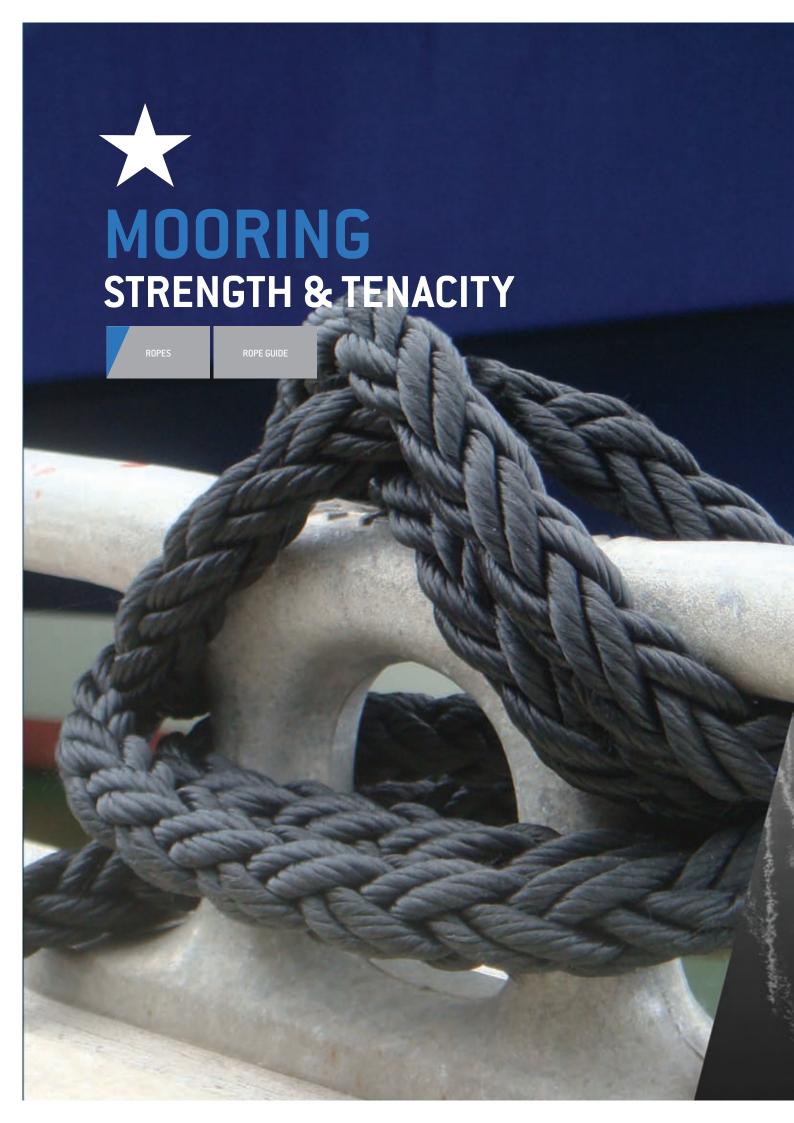

## MOORING

|             | SUPERIOR | MOORING | DOCKLINE |
|-------------|----------|---------|----------|
| 0mm/Inch    | Kg       | Kg      | Kg       |
| 6mm-1/4"    | 800      |         | 900      |
| 8mm-5/16"   | 1 200    |         | 1 350    |
| 10mm-3/8    | 2 000    |         | 2 100    |
| 12mm-1/2"   | 2 900    | 3 020   | 2 750    |
| 14mm-9/16"  | 3 700    | 4 600   | 4 100    |
| 16mm-5/8"   | 4 400    |         |          |
| 18mm-3/4"   | 6 850    | 7 000   | 4 800    |
| 20mm-13/16" | 7 300    |         | 5 400    |
| 22mm-7/8"   | 8 830    |         | 6 500    |
| 24mm-1"     | 10 800   | 12 000  | 10 500   |

Superior and Mooring were developed to have an outstanding strengh, to be easy to handle and to have a high abrasion

These lines work perfectly for anchoring, mooring or docking, having superb elongation characteristics that protect your boat from rough weather conditions.